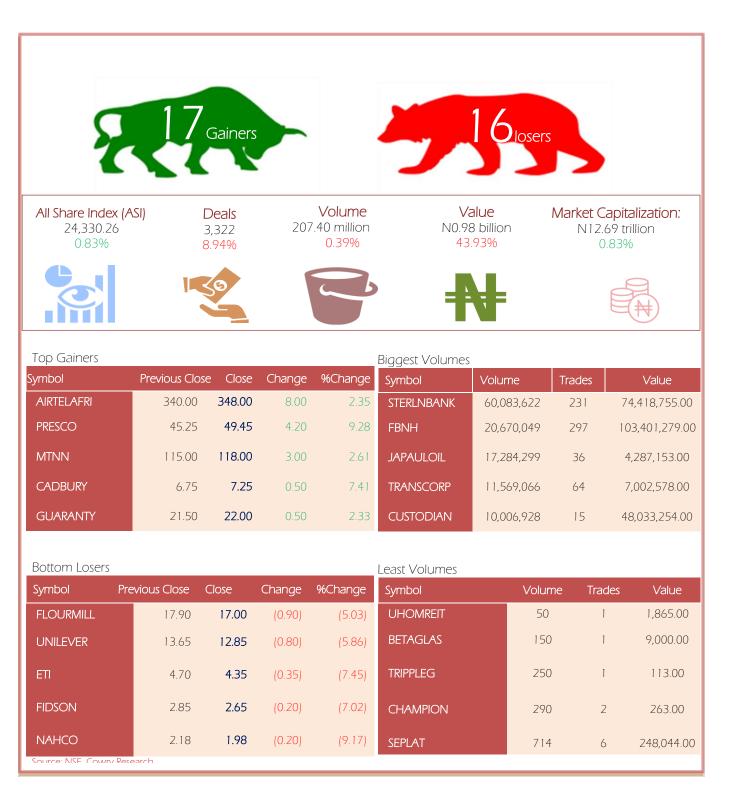

MPR: 12.50% May '20 Inflation Rate: 12.40% Q1 2020 Real GDP: 1.87%



www.cowryasset.com



| ABCTRANS 0.50 0.47 0.047 0.037 (6.00) 6 15.000 70.500.00   ACADEKY 0.32 0.32 0.32 0.00 0.00 98 1.497.787 52.2517.00   AFRINSUR 0.02 0.02 0.02 0.00 0.00 30 362.769 1.462.764.00   AIRCO 0.90 0.87 0.90 0.00 0.00 30 383.4597 2.982.427.00   ARTELAFRI 340.00 348.00 848.00 0.00 0.00 11 30.00 1.66.31 1.16.5 1.16.5 0.00 0.00 11 30.00 9.000.00 9.000.00 9.000.00 9.000.00 9.000.00 9.000.00 9.000.00 9.000.00 9.000.00 9.000.00 9.000.00 9.000.00 0.00 7.25 7.25 7.25 0.50 7.41 35 2.939 7.23.30.00 CAP 7.25 7.25 0.50 7.41 35 4.933 3.33.499.60 0.00 0.00 8.02.47